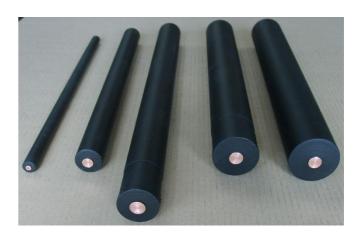

## **CHARACTERISTICS:**

The central conductor is a magnetization spindle allowing (depending on the version):

- the passage of the field through a large number of joined steel wires and/or
- the passage of the current through a copper bar embedded in the centre of the conductor

There is a complete standard range of central conductors, with diameters from 16 mm to 80 mm.

(Contact our Sales department for all information relating to the available dimensions. Special dimensions on request).