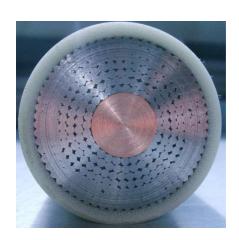

## **CHARACTERISTICS:**

The central conductor is a magnetization spindle allowing (depending on the version):

- the passage of the field through a large number of joined steel wires and/or
- the passage of the current through a copper bar embedded in the centre of the conductor

and/or

 spraying by means of a double envelope in which the magnetic particle inspection indicator product circulates

The exterior of the conductor is made in glass fabric so as to obtain a very tough insulating coating.